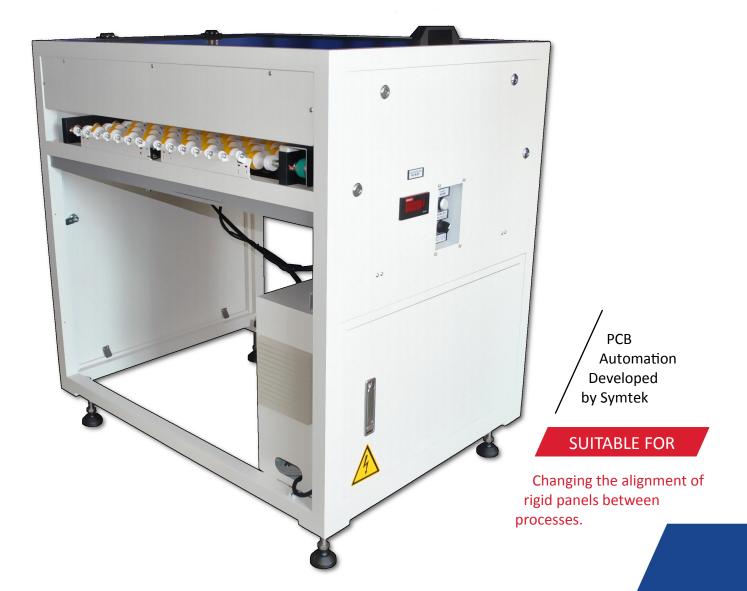

## SC-101 positioning machine

## **DESCRIPTION**

- 1 The machine can shift panels, aligning them to the left or right side, or to the center of the conveyor.
- 2 When shifting, the panel is raised to avoid scratches.
- 3 Two shifting speeds for the alignment fingers to avoid panel warping.
- 4 With an optional touch panel, the shifting sequence can be preset.