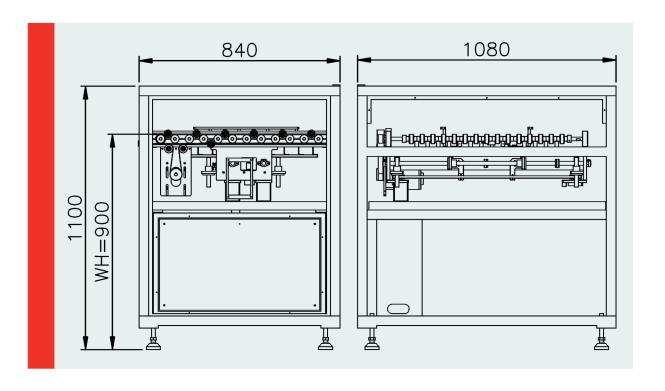

| ТҮРЕ               |                                                                     |
|--------------------|---------------------------------------------------------------------|
| DIMENSIONS (LxWXH) | 840x1080x1100 mm                                                    |
| WORKING HEIGHT     | 900 mm ± 50 mm                                                      |
| MAX. PANEL SIZE    | 610 x 610 mm                                                        |
| MIN.PANEL SIZE     | 250 x 250 mm                                                        |
| PANEL THICKNESS    | 0.3 ~ 3.2 mm                                                        |
| THROUGHPUT         | 8 pcs/min                                                           |
| POWER              | 1Ph 220V 60Hz 0.3KW Other power configurations available on demand. |
| AIR                | 0.6 MPa 5 NL/min                                                    |